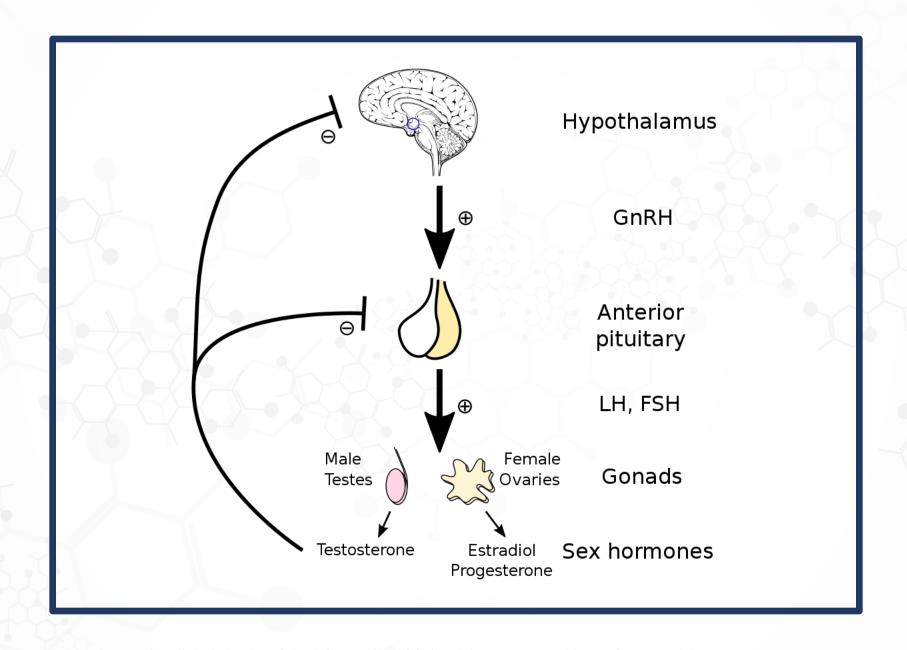

#### **Protocols**

Lifestyle:

Food allergies

mold

LPS

**Blood Sugar Balance** 

Alcohol

Infections, etc.