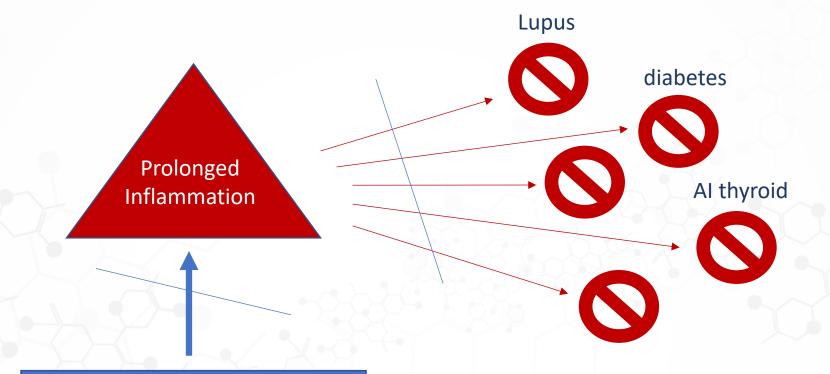

#### **Protocols**

Lifestyle:

Food allergies

mold

LPS

**Blood Sugar Balance** 

Alcohol

Infections, etc.