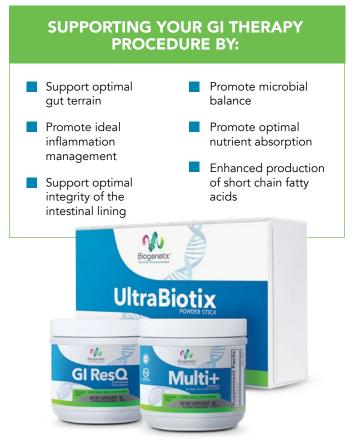

#### **KEY COMPONENTS**

Each product of the GI ResQ bundle blends together to form a robust approach to GI improvement, offering a foundation of L-Glutamine and synergistic herbs combined with the optimal absorption of powder-based multivitamins and probiotics.

#### SUGGESTED STRATEGY

GI ResQ: 1 scoop AM & PM Multi+ Powder: 2 scoops AM & PM UltraBiotix: 1 sachet/capsule AM

Mix into 10 ounces of cold water in the morning and the evening.

**Questions?** Our sales team is here for you: (833) 525-0001

### **30-DAY SUPPLY**

- 1 GI ResQ
- 1 Multi+ Powder
- 1 UltraBiotix